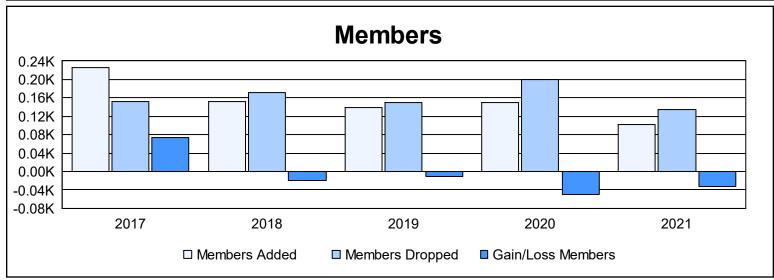

District 337 E As of June 2021 Cumulative

| Year      | New<br>Clubs | Dropped<br>Clubs | Gain/<br>Loss<br>Clubs | New<br>Members | Charter<br>Members | Reinstate<br>Members | Transfer<br>Members | Total<br>Member<br>Added | Total<br>Members<br>Dropped | Gain/<br>Loss<br>Members |
|-----------|--------------|------------------|------------------------|----------------|--------------------|----------------------|---------------------|--------------------------|-----------------------------|--------------------------|
| 2016-2017 | 0            | 1                | -1                     | 221            | 5                  | 0                    | 0                   | 226                      | 153                         | 73                       |
| 2017-2018 | 1            | 2                | -1                     | 130            | 21                 | 2                    | 0                   | 153                      | 172                         | -19                      |
| 2018-2019 | 0            | 0                | 0                      | 129            | 0                  | 3                    | 7                   | 139                      | 149                         | -10                      |
| 2019-2020 | 0            | 0                | 0                      | 145            | 0                  | 2                    | 2                   | 149                      | 200                         | -51                      |
| 2020-2021 | 0            | 2                | -2                     | 100            | 0                  | 1                    | 1                   | 102                      | 134                         | -32                      |
| Average   | 0            | 1                | -1                     | 145            | 5                  | 2                    | 2                   | 154                      | 162                         | -8                       |