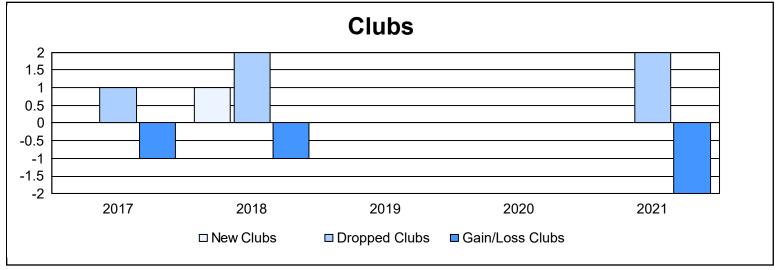

District 337 E As of June 2021 Cumulative

| Year      | New<br>Clubs | Dropped<br>Clubs | Gain/<br>Loss<br>Clubs | New<br>Members | Charter<br>Members | Reinstate<br>Members | Transfer<br>Members | Total<br>Member<br>Added | Total<br>Members<br>Dropped | Gain/<br>Loss<br>Members |
|-----------|--------------|------------------|------------------------|----------------|--------------------|----------------------|---------------------|--------------------------|-----------------------------|--------------------------|
| 2016-2017 | 0            | 1                | -1                     | 221            | 5                  | 0                    | 0                   | 226                      | 153                         | 73                       |
| 2017-2018 | 1            | 2                | -1                     | 130            | 21                 | 2                    | 0                   | 153                      | 172                         | -19                      |
| 2018-2019 | 0            | 0                | 0                      | 129            | 0                  | 3                    | 7                   | 139                      | 149                         | -10                      |
| 2019-2020 | 0            | 0                | 0                      | 145            | 0                  | 2                    | 2                   | 149                      | 200                         | -51                      |
| 2020-2021 | 0            | 2                | -2                     | 100            | 0                  | 1                    | 1                   | 102                      | 134                         | -32                      |
| Average   | 0            | 1                | -1                     | 145            | 5                  | 2                    | 2                   | 154                      | 162                         | -8                       |